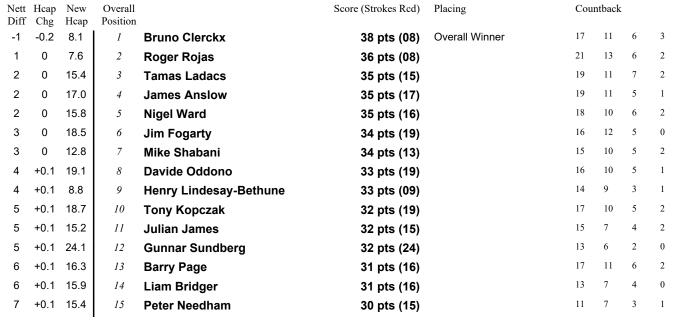

### **Full Nett Result**

Number of Cards Processed = 15

#### **Countback calculations:**

Countback is points scored over last nine holes, then over last six holes, then over last three holes and finally last hole score only (where applicable).